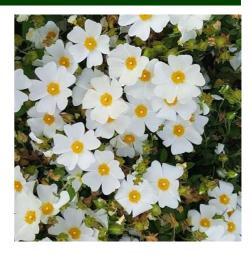

#### Cistus salviifolius Snowmound

#### **Rock Rose**

#### **Short Description**

Rock Rose. Hardy evergreen shrub. White single flower with large yellow stames in summer. Prefers full sun. 1m x 1m

#### **Cultivation Advice**

Tolerant of hot dry conditions - can be used as a single or mass planting in the garden, dry banks, coastal, or rockery.